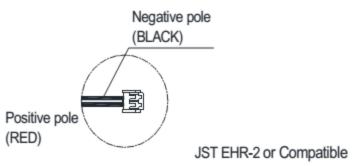

| -20 °C ~ 60 °C                                            |

SSF= Panel + LED Driving Board

SSH= Panel + LED Driving Board + AD Control Board

Specifications are subject to change without notice.

All brands or product names are trademarks or registered trademarks of their respective companies.



# **Mechanical Drawing**

Outline Dimensions Unit: mm

















# Connector View

### Note:

Glass

- 1. THE DIMENSION EXCLUDES DEFORMATION.
- 2. MODULE THICKNESS TO BE MAX.24.2mm(With BSO)
- 3.LED B/L CONNECTOR: HD2505-02 OR COMPATIBLE
- 4. I/F CONNECTOR TO BE JAE FI-R51S-HF OR COMPATIBLE
- 5. M4 USER HOLE SCREW TORQUE 5.0 kgf- cm MAX.

| Ordering Information |                                                               |  |
|----------------------|---------------------------------------------------------------|--|
| Part Number          | Description                                                   |  |
| SSF5197-INU-A01      | 51.9",1400nits,3840*1077,LID51A,3in1,V1                       |  |
| SSH5197-INU-M01      | 51.9",1400nits,3840*1077,LID51A,AD9131GDHP,AC100~240V,3in1,V1 |  |
|                      |