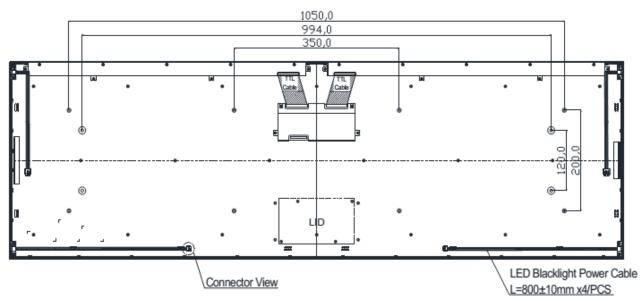

| -20 °C ~ 60 °C                                            |

SSF= Panel + LED Driving Board

SSH= Panel + LED Driving Board + AD Control Board

Specifications are subject to change without notice.

All brands or product names are trademarks or registered trademarks of their respective companies.



# **Mechanical Drawing**

Outline Dimensions Unit: mm

















# Connector View

### Note:

Glass

- 1. THE DIMENSION EXCLUDES DEFORMATION.
- 2. MODULE THICKNESS TO BE MAX.24.2mm(With BSO)
- 3.LED B/L CONNECTOR: HD2505-02 OR COMPATIBLE
- 4. I/F CONNECTOR TO BE JAE FI-R51S-HF OR COMPATIBLE
- 5. M4 USER HOLE SCREW TORQUE 5.0 kgf- cm MAX.

| Ordering Information |                                                               |  |
|----------------------|---------------------------------------------------------------|--|
| Part Number          | Description                                                   |  |
| SSF5197-INU-A01      | 51.9",1400nits,3840*1077,LID51A,3in1,V1                       |  |
| SSH5197-INU-M01      | 51.9",1400nits,3840*1077,LID51A,AD9131GDHP,AC100~240V,3in1,V1 |  |
|                      |