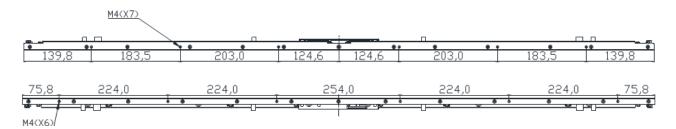

# Connector View

### Note:

Glass

- 1. THE DIMENSION EXCLUDES DEFORMATION.
- 2. MODULE THICKNESS TO BE MAX.24.2mm(With BSO)
- 3.LED B/L CONNECTOR: HD2505-02 OR COMPATIBLE
- 4. I/F CONNECTOR TO BE JAE FI-R51S-HF OR COMPATIBLE
- 5. M4 USER HOLE SCREW TORQUE 5.0 kgf- cm MAX.