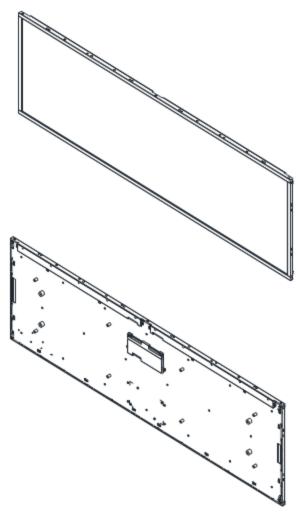

| -20 °C ~ 60 °C                                            |

SSF= Panel + LED Driving Board

SSH= Panel + LED Driving Board + AD Control Board

Specifications are subject to change without notice.

All brands or product names are trademarks or registered trademarks of their respective companies.



# **Mechanical Drawing**

Outline Dimensions Unit: mm

















# Connector View

### Note:

Glass

- 1. THE DIMENSION EXCLUDES DEFORMATION.
- 2. MODULE THICKNESS TO BE MAX.24.2mm(With BSO)
- 3.LED B/L CONNECTOR: HD2505-02 OR COMPATIBLE
- 4. I/F CONNECTOR TO BE JAE FI-R51S-HF OR COMPATIBLE
- 5. M4 USER HOLE SCREW TORQUE 5.0 kgf- cm MAX.

| Ordering Information |                                                               |  |
|----------------------|---------------------------------------------------------------|--|
| Part Number          | Description                                                   |  |
| SSF5197-INU-A01      | 51.9",1400nits,3840*1077,LID51A,3in1,V1                       |  |
| SSH5197-INU-M01      | 51.9",1400nits,3840*1077,LID51A,AD9131GDHP,AC100~240V,3in1,V1 |  |
|                      |