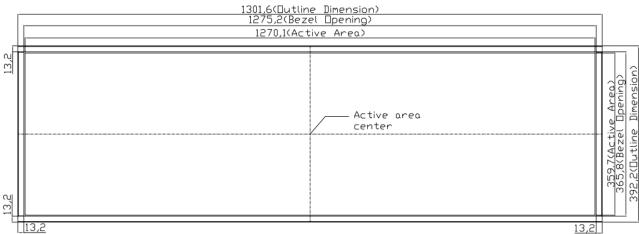

| -20 °C ~ 60 °C                                            |

SSF= Panel + LED Driving Board

SSH= Panel + LED Driving Board + AD Control Board

Specifications are subject to change without notice.

All brands or product names are trademarks or registered trademarks of their respective companies.



# **Mechanical Drawing**

Outline Dimensions Unit: mm

















# Connector View

### Note:

Glass

- 1. THE DIMENSION EXCLUDES DEFORMATION.
- 2. MODULE THICKNESS TO BE MAX.24.2mm(With BSO)
- 3.LED B/L CONNECTOR: HD2505-02 OR COMPATIBLE
- 4. I/F CONNECTOR TO BE JAE FI-R51S-HF OR COMPATIBLE
- 5. M4 USER HOLE SCREW TORQUE 5.0 kgf- cm MAX.

| Ordering Information |                                                               |  |
|----------------------|---------------------------------------------------------------|--|
| Part Number          | Description                                                   |  |
| SSF5197-INU-A01      | 51.9",1400nits,3840*1077,LID51A,3in1,V1                       |  |
| SSH5197-INU-M01      | 51.9",1400nits,3840*1077,LID51A,AD9131GDHP,AC100~240V,3in1,V1 |  |
|                      |