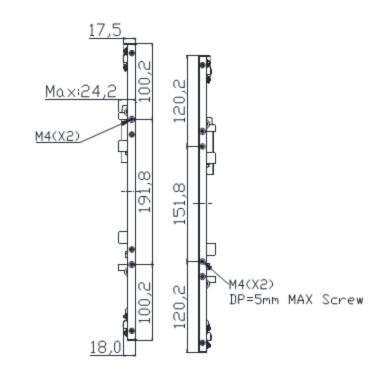

# **Mechanical Drawing**

Outline Dimensions Unit: mm

### Note:

Glass

- 1. THE DIMENSION EXCLUDES DEFORMATION.
- 2. MODULE THICKNESS TO BE MAX.24.2mm(With BSO)
- 3.LED B/L CONNECTOR: HD2505-02 OR COMPATIBLE
- 4. I/F CONNECTOR TO BE JAE FI-R51S-HF OR COMPATIBLE
- 5. M4 USER HOLE SCREW TORQUE 5.0 kgf- cm MAX.